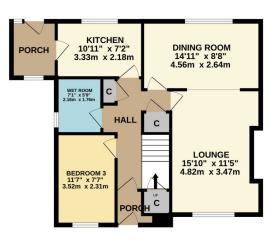

GROUND FLOOR 683 sq.ft. (63.5 sq.m.) approx.

1ST FLOOR 381 sq.ft. (35.4 sq.m.) approx.

THREE BEDROOM SEMI-DETACHED VILLA

TOTAL FLOOR AREA: 1064 sq.ft. (98.9 sq.m.) approx.

White every attempt has been made to ensure the accuracy of the floorpian contained here, measurements of doors, windows, cromes and any other floors as undowns cromes and any other floors are undowns and no responsibility to take her for any error, omission or mis-statement. This plan is for illustrative purposes only and should be used as such by any prospective purchaser. The services, systems and appliances shown have not been tested and no guarantee as to their operability or efficiency can be given.