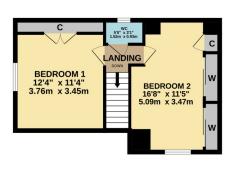

GROUND FLOOR 683 sq.ft. (63.5 sq.m.) approx.

1ST FLOOR 381 sq.ft. (35.4 sq.m.) approx.

THREE BEDROOM SEMI-DETACHED VILLA

TOTAL FLOOR AREA: 1064 sq.ft. (98.9 sq.m.) approx.

White every attempt has been made to ensure the accuracy of the floorpian contained here, measurements of doors, windows, cromes and any other floors as undowns cromes and any other floors are undowns and no responsibility to take her for any error, omission or mis-statement. This plan is for illustrative purposes only and should be used as such by any prospective purchaser. The services, systems and appliances shown have not been tested and no guarantee as to their operability or efficiency can be given.